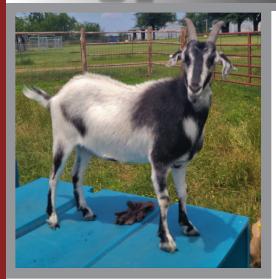

### New Zealand

Doe

DATE OF BIRTH: 5/5/22

CONSIGNOR: MVH

REG NUMBER: 22P936MVH3

### Hogan Ranch

**BWP PATCHES 646 BOY** 

**MVH J825** 

**MVH B378** 

**MVH M936** 

**BWP 119 KANE'S THUNDER** 

**MVH B362** 

**KMG V50** 