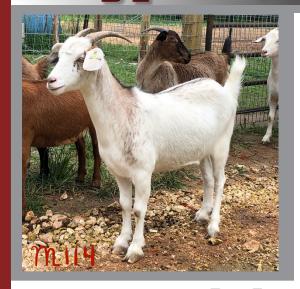

### Doe

**DATE OF BIRTH:** 3/30/22

CONSIGNOR: LOO

REG NUMBER: N22F0290L000

### **Red Ranch Goats**

**GRI 81 MR SPECKLES** 

**BWP SPECKLES** 

**BWP ACE 40 GIRL** 

**LOO ACE'S 290** 

**MGR THRILLER** 

**SLS SUGARBABY** 

**MVH B367** 

Lot 2