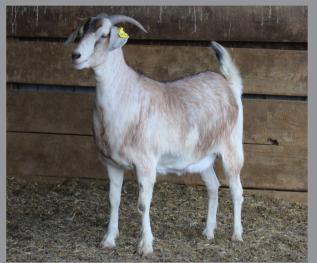

# Lot 36 New Zealand

Doe

4/14/22 DATE OF BIRTH:

**CONSIGNOR:** WOK

**REG NUMBER: N22F0237W0K2** 

### Whispering Oaks Kiko's

**BBM DALE 1400** 

TMK DALE'S WONDERMAN

TMK E95 ONYX 1

### **WOK TINY DANCER**

SAN SONNY BOYS CARBON

LOO K803

**NNT H1773** 