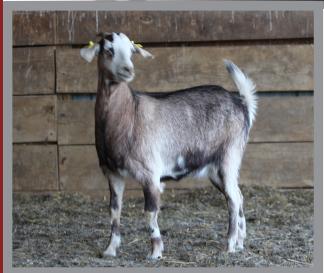

### New Zealand

Doe

**DATE OF BIRTH:** 2/10/22

CONSIGNOR: GOT

**REG NUMBER:** N22F0715G0T7

### Hubbard Hill Kikos

**WAYSU GOLIATH'S KEEPER** 

TMK KEEPER'S PRODIGY

TMK WILD BILL'S CALLIE

**GOT 715** 

**BBM HANKY PANKY'S Y266** 

**GHK SUNNY UP** 

**BBM VICKY T728** 