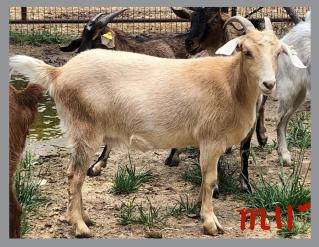

### Doe

**DATE OF BIRTH:** 3/30/22

CONSIGNOR: LOO

REG NUMBER: N22F0290L000

### **Red Ranch Goats**

**GRI 81 MR SPECKLES** 

**BWP SPECKLES** 

**BWP ACE 40 GIRL** 

**LOO ACE'S 290** 

**MGR THRILLER** 

**SLS SUGARBABY** 

**MVH B367** 