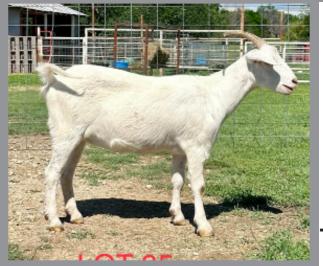

Lot 2

### New Zealand

Doe

DATE OF BIRTH: 5/5/22

CONSIGNOR: MVH

REG NUMBER: 22P936MVH3

### Hogan Ranch

**BWP PATCHES 646 BOY** 

**MVH J825** 

**MVH B378** 

**MVH M936** 

**BWP 119 KANE'S THUNDER** 

**MVH B362** 

**KMG V50** 