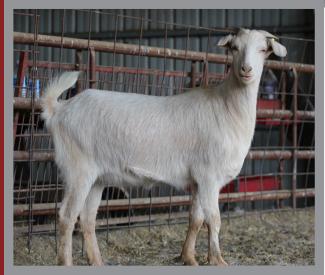

### Purebred

Doe

DATE OF BIRTH: 3/9/22

CONSIGNOR: SLS

**REG NUMBER:** N22F0105SLS8

### Short's Livestock

**GHK CHEROKEE FIDDLER** 

SLS KATMANDU

MEP BLACK'S BEAUTY

### **SLS ANNA BELLE**

LFK DOUBLE GRAND

**FHD 11** 

**FHG DIXIE** 

Lot 8