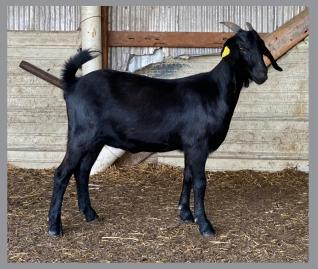

### Doe

**DATE OF BIRTH:** 3/30/22

CONSIGNOR: LOO

REG NUMBER: N22F0290L000

### **Red Ranch Goats**

**GRI 81 MR SPECKLES** 

**BWP SPECKLES** 

**BWP ACE 40 GIRL** 

**LOO ACE'S 290** 

**MGR THRILLER** 

**SLS SUGARBABY** 

**MVH B367** 