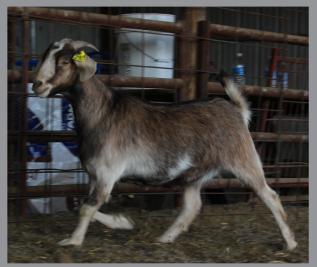

### Doe

**DATE OF BIRTH:** 3/30/22

CONSIGNOR: LOO

REG NUMBER: N22F0290L000

### **Red Ranch Goats**

**GRI 81 MR SPECKLES** 

**BWP SPECKLES** 

**BWP ACE 40 GIRL** 

**LOO ACE'S 290** 

**MGR THRILLER** 

**SLS SUGARBABY** 

**MVH B367** 