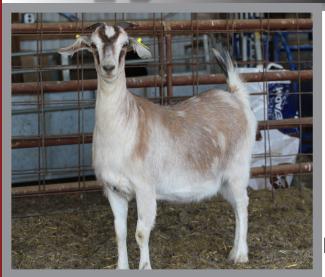

### New Zealand

Doe

**DATE OF BIRTH:** 2/10/22

CONSIGNOR: GOT

**REG NUMBER:** N22F0715G0T7

### Hubbard Hill Kikos

**WAYSU GOLIATH'S KEEPER** 

TMK KEEPER'S PRODIGY

TMK WILD BILL'S CALLIE

**GOT 715** 

**BBM HANKY PANKY'S Y266** 

**GHK SUNNY UP** 

**BBM VICKY T728** 