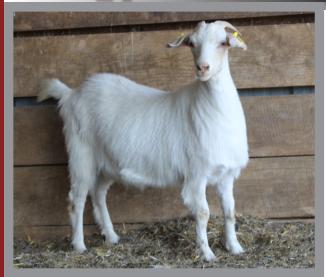

### New Zealand

Doe

**DATE OF BIRTH:** 2/10/22

CONSIGNOR: GOT

**REG NUMBER:** N22F0715G0T7

### Hubbard Hill Kikos

**WAYSU GOLIATH'S KEEPER** 

TMK KEEPER'S PRODIGY

TMK WILD BILL'S CALLIE

**GOT 715** 

**BBM HANKY PANKY'S Y266** 

**GHK SUNNY UP** 

**BBM VICKY T728** 

Lot 4