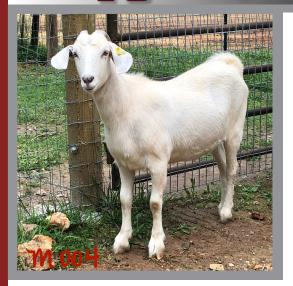

### New Zealand

Doe

DATE OF BIRTH: 5/5/22

CONSIGNOR: MVH

REG NUMBER: 22P936MVH3

### Hogan Ranch

**BWP PATCHES 646 BOY** 

**MVH J825** 

**MVH B378** 

**MVH M936** 

**BWP 119 KANE'S THUNDER** 

**MVH B362** 

**KMG V50** 

Lot 4