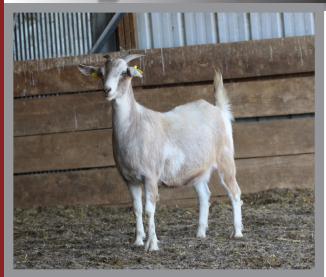

### New Zealand

Doe

**DATE OF BIRTH:** 2/10/22

CONSIGNOR: GOT

**REG NUMBER:** N22F0715G0T7

### Hubbard Hill Kikos

**WAYSU GOLIATH'S KEEPER** 

TMK KEEPER'S PRODIGY

TMK WILD BILL'S CALLIE

**GOT 715** 

**BBM HANKY PANKY'S Y266** 

**GHK SUNNY UP** 

**BBM VICKY T728** 