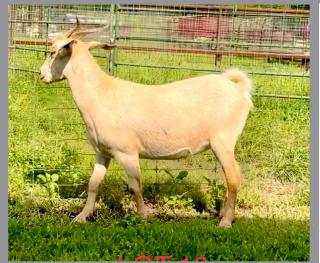

### Doe

**DATE OF BIRTH:** 3/30/22

CONSIGNOR: LOO

REG NUMBER: N22F0290L000

### **Red Ranch Goats**

**GRI 81 MR SPECKLES** 

**BWP SPECKLES** 

**BWP ACE 40 GIRL** 

**LOO ACE'S 290** 

**MGR THRILLER** 

**SLS SUGARBABY** 

**MVH B367** 