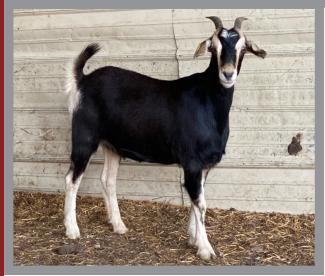

### Doe

**DATE OF BIRTH:** 3/30/22

CONSIGNOR: LOO

REG NUMBER: N22F0290L000

### **Red Ranch Goats**

**GRI 81 MR SPECKLES** 

**BWP SPECKLES** 

**BWP ACE 40 GIRL** 

**LOO ACE'S 290** 

**MGR THRILLER** 

**SLS SUGARBABY** 

**MVH B367** 

Lot 2