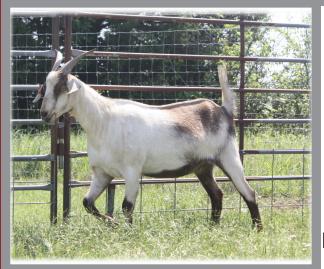

### Doe

**DATE OF BIRTH:** 3/30/22

CONSIGNOR: LOO

REG NUMBER: N22F0290L000

### **Red Ranch Goats**

**GRI 81 MR SPECKLES** 

**BWP SPECKLES** 

**BWP ACE 40 GIRL** 

**LOO ACE'S 290** 

**MGR THRILLER** 

**SLS SUGARBABY** 

**MVH B367** 