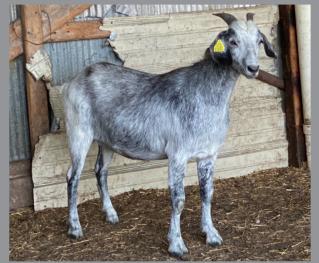

### New Zealand

### Doe

**DATE OF BIRTH:** 3/30/22

CONSIGNOR: LOO

REG NUMBER: N22F0290L000

### **Red Ranch Goats**

**GRI 81 MR SPECKLES** 

**BWP SPECKLES** 

**BWP ACE 40 GIRL** 

**LOO ACE'S 290** 

**MGR THRILLER** 

**SLS SUGARBABY** 

**MVH B367** 