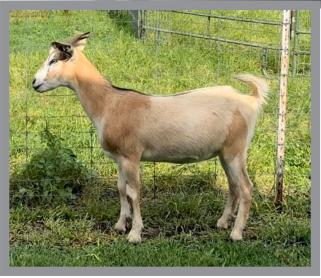

### Doe

**DATE OF BIRTH:** 3/30/22

CONSIGNOR: LOO

REG NUMBER: N22F0290L000

### **Red Ranch Goats**

**GRI 81 MR SPECKLES** 

**BWP SPECKLES** 

**BWP ACE 40 GIRL** 

**LOO ACE'S 290** 

**MGR THRILLER** 

**SLS SUGARBABY** 

**MVH B367** 

Lot 2