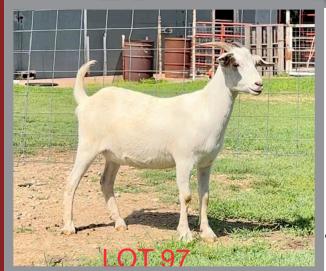

# Lot 99 New Zealand

#### Doe

10/29/21 DATE OF BIRTH:

**CONSIGNOR:** 

**REG NUMBER:** 21P432L0016

#### Red Ranch Goats

ELH BLUE'S SON

**BWP BLUE'S SONS 935 BOY** 

**BWP KEEPER'S MOLLY** 

#### **LOO RED RANCH L1432 GIRL**

**BWP ACE 190-838 GIRL** 

**MVH F619** 