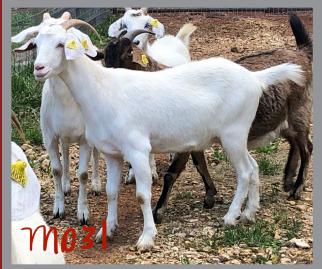

### New Zealand

Doe

**DATE OF BIRTH:** 2/10/22

CONSIGNOR: GOT

**REG NUMBER:** N22F0715G0T7

### Hubbard Hill Kikos

**WAYSU GOLIATH'S KEEPER** 

TMK KEEPER'S PRODIGY

TMK WILD BILL'S CALLIE

**GOT 715** 

**BBM HANKY PANKY'S Y266** 

**GHK SUNNY UP** 

**BBM VICKY T728** 

Lot 4