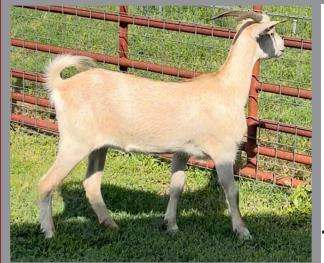

### Doe

**DATE OF BIRTH:** 3/30/22

CONSIGNOR: LOO

REG NUMBER: N22F0290L000

### **Red Ranch Goats**

**GRI 81 MR SPECKLES** 

**BWP SPECKLES** 

**BWP ACE 40 GIRL** 

**LOO ACE'S 290** 

**MGR THRILLER** 

**SLS SUGARBABY** 

**MVH B367** 