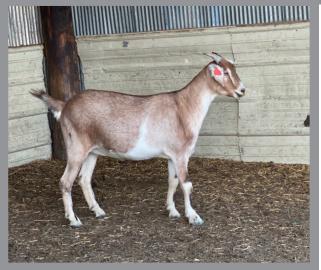

### Doe

**DATE OF BIRTH:** 3/30/22

CONSIGNOR: LOO

REG NUMBER: N22F0290L000

### **Red Ranch Goats**

**GRI 81 MR SPECKLES** 

**BWP SPECKLES** 

**BWP ACE 40 GIRL** 

**LOO ACE'S 290** 

**MGR THRILLER** 

**SLS SUGARBABY** 

**MVH B367** 