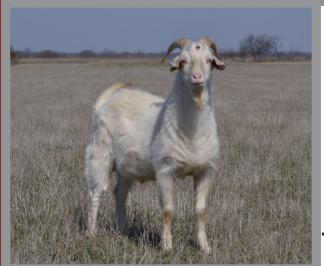

### New Zealand

### Doe

**DATE OF BIRTH:** 3/12/22

CONSIGNOR: LOO

REG NUMBER: N22F0295L000

### **Red Ranch Goats**

**BLUE'S SON** 

**BWP BLUE'S SONS 935 BOY** 

**BWP KEEPER'S MOLLY** 

### **LOO SUGARBABY 295**

**RMC SHOWDOWN** 

**LOO RED RANCH 87A** 

**SLS SUGARBABY** 