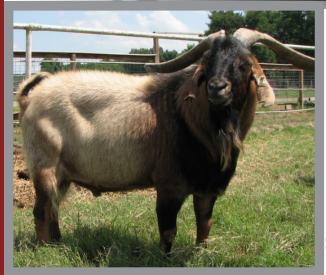

# Lot 50 New Zealand

Buck

2/6/22 DATE OF BIRTH:

**CONSIGNOR: BWP** 

**REG NUMBER:** 22P264BWP19

### B Bar W

**LGB BLUE HEART 322** 

TTP BLUE'S HINTO

TTP REZ'S RAINA

### **BWP HINTO'S 264 BO**

PJM COPYRIGHT TOUGH F0589

**BWP TOUGH'S 824 GIRL** 

**BWP SPECKLES JENNY** 