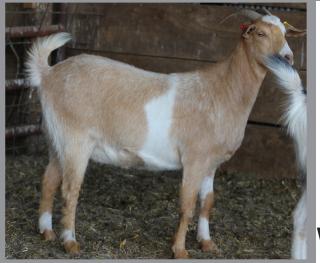

### Doe

**DATE OF BIRTH:** 3/30/22

CONSIGNOR: LOO

REG NUMBER: N22F0290L000

### **Red Ranch Goats**

**GRI 81 MR SPECKLES** 

**BWP SPECKLES** 

**BWP ACE 40 GIRL** 

**LOO ACE'S 290** 

**MGR THRILLER** 

**SLS SUGARBABY** 

**MVH B367** 

Lot 2